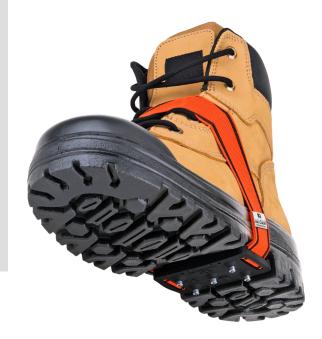

## K1 MID-SOLE ICE CLEAT - ORIGINAL PROFILE - HI-VIZ

Product # V9770150-O/S | Model # Mid-Sole - Original Profile

- Available in Original, Low-Profile, and High-Profile styles to provide near-universal coverage of all footwear
- Strategically placed ice-penetrating tungsten carbide spikes provide maximum traction on ice and snow
- Easy to use design rotates to top of foot to allow driving, climbing, and indoor use
- Black or hi-viz adjustable strap delivers a perfect fit regardless of shoe size
- Specially formulated rubber pad provides maximum comfort and durability even in extreme cold weather conditions

## TECHNICAL SPECIFICATIONS

| Colour              | Black                                                   |
|---------------------|---------------------------------------------------------|
| Material            | Polymer Blend                                           |
| Package<br>Quantity | 1 PR                                                    |
| Special<br>Features | Flip-Up<br>Spikes <br>Slip-Resistant <br>Tear-Resistant |
| Style               | Non-Defined<br>Heel,<br>Mid-Profile<br>Heel             |